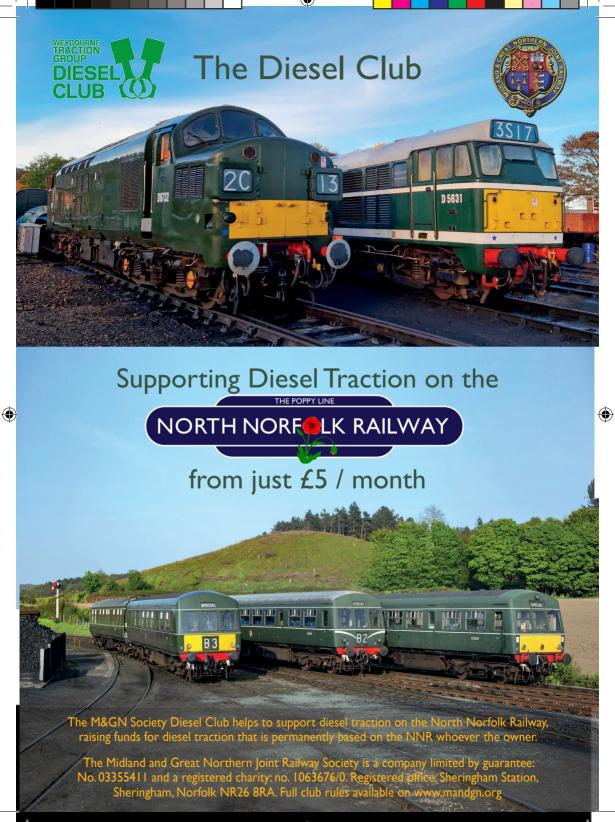

## 1. Your Details and Gift Aid

| Title                                                                                                                                                                                                                          | Forename                                                                   | Surname                                                                                                                                                                    |
|--------------------------------------------------------------------------------------------------------------------------------------------------------------------------------------------------------------------------------|--------------------------------------------------------------